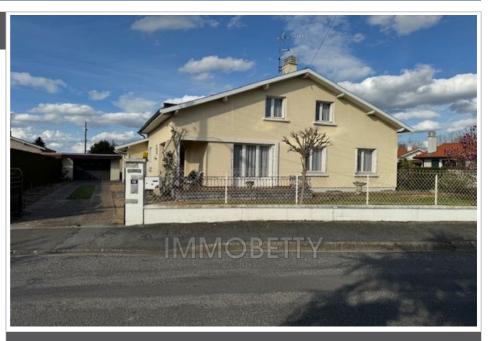

## € 270 000

**Buying house** 5 rooms Surface : 140 m<sup>2</sup>

Surface of the living : 27 m<sup>2</sup> Surface of the land : 714 m<sup>2</sup> Year of construction : TRADITIONEL Exposition : Sud nord View : Dégagée Hot water : Electrique Inner condition : a refresh External condition : good Couverture : Tuiles Amenities : fireplace, Bedroom on ground floor, Laundry room, Automatic gate, calm

4 bedroom 1 terrace 1 bathroom 1 shower 2 WC 2 garages

Energy class (dpe) : E Emission of greenhouse gases (ges): E

Fees and charges : 27006020€tees included

House Pau

Looking for a family home with character in the northern district of Pau IN A QUIET area close to all shops and the hospital Come and discover this charming detached house of 140 m<sup>2</sup> established on a plot of more than 700 m<sup>2</sup>. With 4 bedrooms, a bathroom, a shower room and 2 toilets, it is ideal for accommodating a family. Its 27 m<sup>2</sup> living room with fireplace offers a beautiful, warm living space. Its equipped kitchen and laundry room bring real added value to this property. The house also offers a beautiful terrace Built in the traditional way, it is in good condition (plan to bring it up to date) with heating and hot water running on gas. Its automatic gate and its calm will only seduce you. An opportunity to seize! Ref. : 897V13M - Mandat n°161