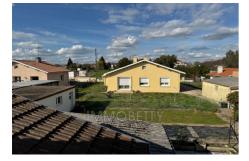

## € 270 000

**Buying house** 5 rooms Surface : 140 m<sup>2</sup>

Surface of the living : 27 m<sup>2</sup> Surface of the land : 714 m<sup>2</sup> Year of construction : TRADITIONEL Exposition : Sud nord View : Dégagée Hot water : Electrique Inner condition : a refresh External condition : good Couverture : Tuiles Amenities : fireplace, Bedroom on ground floor, Laundry room, Automatic gate, calm

4 bedroom 1 terrace 1 bathroom 1 shower 2 WC 2 garages

Energy class (dpe) : E Emission of greenhouse gases (ges): E

Fees and charges : 27006020€tees included

House Pau

Looking for a family home with character in the northern district of Pau IN A QUIET area close to all shops and the hospital Come and discover this charming detached house of 140 m<sup>2</sup> established on a plot of more than 700 m<sup>2</sup>. With 4 bedrooms, a bathroom, a shower room and 2 toilets, it is ideal for accommodating a family. Its 27 m<sup>2</sup> living room with fireplace offers a beautiful, warm living space. Its equipped kitchen and laundry room bring real added value to this property. The house also offers a beautiful terrace Built in the traditional way, it is in good condition (plan to bring it up to date) with heating and hot water running on gas. Its automatic gate and its calm will only seduce you. An opportunity to seize! Ref. : 897V13M - Mandat n°161